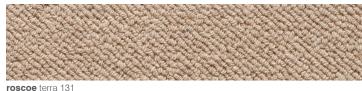

## 100% undyed wool

roscoe rye 129

roscoe wren 119

roscoe tawny 139

roscoe aura 144

fibre fibre weight • 100% undyed wool, 4ply

pile height

• 48oz (1630gsm) • 9mm

construction

• loop

gauge

• 5/16

backing

• hessian

surface treatment • insect resistance

width