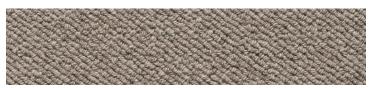

## 100% undyed wool

roscoe rye 129

roscoe wren 119

roscoe tawny 139

roscoe aura 144

fibre fibre weight • 100% undyed wool, 4ply

pile height

• 48oz (1630gsm) • 9mm

construction

• loop

gauge

• 5/16

backing

• hessian

surface treatment • insect resistance

width