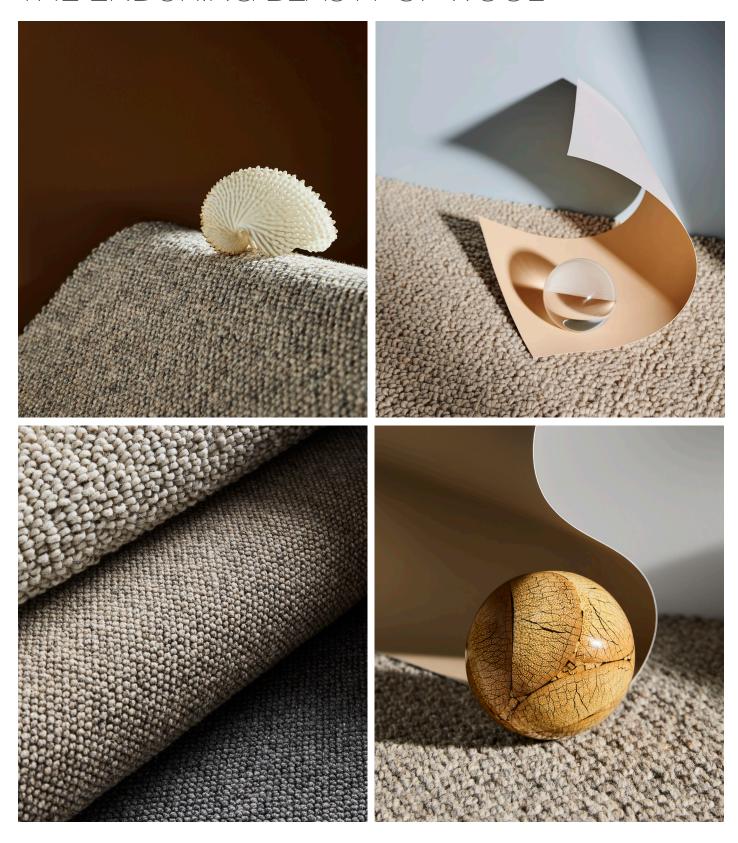

## THE ENDURING BEAUTY OF WOOL

## 100% undyed wool

roscoe rye 129

roscoe wren 119

roscoe tawny 139

roscoe aura 144

fibre fibre weight • 100% undyed wool, 4ply

pile height

• 48oz (1630gsm) • 9mm