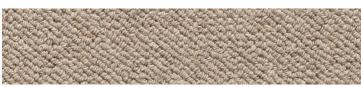

## 100% undyed wool

roscoe rye 129

roscoe wren 119

roscoe tawny 139

roscoe aura 144

fibre fibre weight • 100% undyed wool, 4ply

pile height

• 48oz (1630gsm) • 9mm

construction

• loop

gauge

• 5/16

backing

• hessian

surface treatment • insect resistance

width